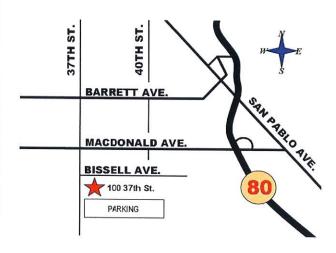

use while doing legal research. Wifi is also available. Computers can be used to access the library's online subscriptions, legal websites, and for document preperation.

## PRINTER AND PHOTOCOPY SERVICES

Both are available at the rate of \$.20/page.

## FAX

Faxes can be sent and reveived at the rate of \$1.00/page.

#### DOCUMENT DELIVERY

As time and staffing permits, library staff can retrieve cases and other materials to be emailed to users. Check with staff for rates and other policy information.

## **CONFERENCE ROOM**

Two conference rooms are available in Martinez for depositions and meetings. Call (925) 646-2783 for rental rates and other policy information.



# Contra Costa County Public Law Library



www.cccpllib.org

Your source for legal information.

## RICHMOND BRANCH



100 37th Street, Rm. 237 Richmond, CA 94805 Phone: 510-374-3019

Fax: 510-374-3606

Mon-Fri 8:00-4:30 Closed 12:00-12:30



# MAIN LAW LIBRARY MARTINEZ



1020 Ward Street, 1st Floor Martinez, CA 94553

Phone: 925-646-2783 Fax: 925-646-2438 Mon-Fri 8:00-5:00

## PITTSBURG BRANCH



1000 Center Drive, Rm. 1045

Pittsburg, CA 94565

Phone: 925-252-2800

Fax: 925-252-2801

Mon-Fri 8:00-4:30 Closed 12:00-12:30